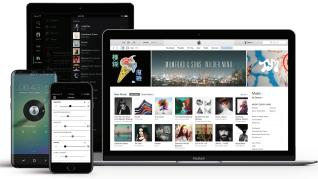

### NATIVE STREAMING™

₷ Chromecast built-in

STREAM FROM APPS YOU ALREADY KNOW AND USE NO THIRD PARTY APPS NECESSARY

### MUSIC TO YOUR EARS

VSSL has made it easier than ever to stream your music from any device using Airplay 2 and Siri, Chromecast Built-in and the Google Assistant, Alexa Cast and Alexa, Spotify Connect, or Bluetooth. Simply use the devices and apps you already know and use, no third-party apps needed. The A.3x has made listening to the music you love even easier by integrating the power of voice control. Simply ask the Google Assistant, Alexa or Siri to play music to any zone. The A.3x was designed to grow with your home audio system and seamlessly pairs with the VSSL six zone (A.6x) and single zone (A.1x) music streaming systems. With VSSL you can have multiple rooms playing in complete unison while others stream their own playlist.