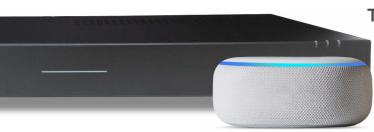

### THE POWER OF VOICE CONTROL

ALEXA | GOOGLE ASSISTANT | SIRI

USE SIMPLE VOICE PROMPTS TO STREAM YOUR MUSIC TO ANY ZONE

### MUSIC TO YOUR EARS

VSSL has made it easier than ever to stream your music from any device using Airplay 2 and Siri, Chromecast Built-in and the Google Assistant, Alexa Cast and Alexa, Spotify Connect, or Bluetooth. Simply use the devices and apps you already know and use, no third-party apps needed. The A.3x has made listening to the music you love even easier by integrating the power of voice control. Simply ask the Google Assistant, Alexa or Siri to play music to any zone. The A.3x was designed to grow with your home audio system and seamlessly pairs with the VSSL six zone (A.6x) and single zone (A.1x) music streaming systems. With VSSL you can have multiple rooms playing in complete unison while others stream their own playlist.