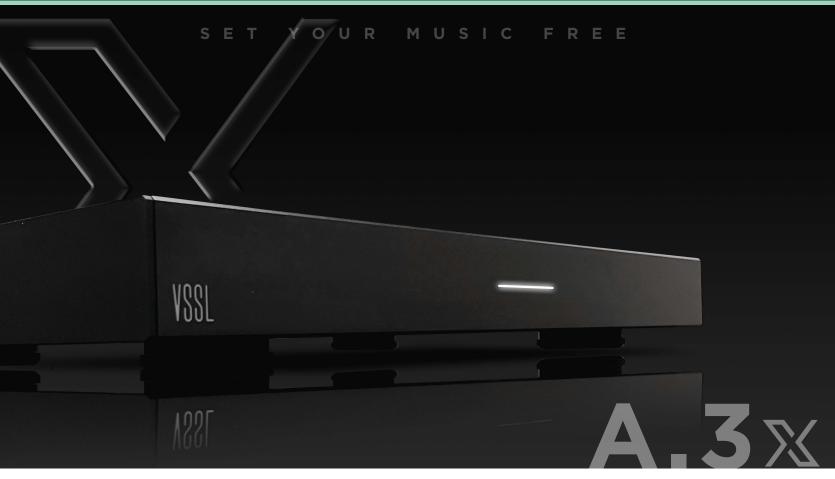

## VSSL

#### A.3x SPECIFICATIONS:

Zones: 3 Channels: 6

Amplifier: Class D, 50 watt @ 8  $\Omega$  RMS, 75 watt @ 4  $\Omega$  RMS Inputs: (3) Matrixed Analog, (1) Optical, (1) IR, (1) Network Wireless Inputs: Airplay2/Chromecast built-in/Spotify Connect/