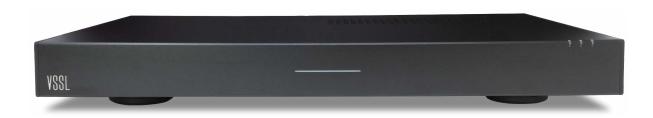

## VSSL

### MUSIC TO YOUR EARS

VSSL has made it easier than ever to stream your music from any device using Airplay 2 and Siri, Chromecast Built-in and the Google Assistant, Alexa Cast and Alexa, Spotify Connect, or Bluetooth. Simply use the devices and apps you already know and use, no third-party apps needed. The A.3x has made listening to the music you love even easier by integrating the power of voice control. Simply ask the Google Assistant, Alexa or Siri to play music to any zone. The A.3x was designed to grow with your home audio system and seamlessly pairs with the VSSL six zone (A.6x) and single zone (A.1x) music streaming systems. With VSSL you can have multiple rooms playing in complete unison while others stream their own playlist.