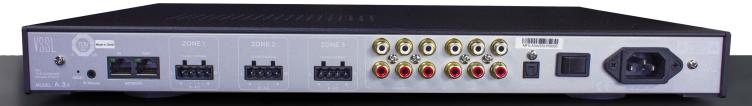

#### A.3x SPECIFICATIONS:

Zones: 3 Channels: 6

Amplifier: Class D, 50 watt @ 8  $\Omega$  RMS, 75 watt @ 4  $\Omega$  RMS Inputs: (3) Matrixed Analog, (1) Optical, (1) IR, (1) Network Wireless Inputs: Airplay2/Chromecast built-in/Spotify Connect/

Alexa Cast/

Outputs: (3) Matrixed Analog, (1) Network

**EQ:** 7-band adjustable **S/N Ratio:** >101 dB

Frequency Response: 20 - 50,000 Hz

Rack Space: 1U

Operating Voltage: 115-230 VAC 50/60 Hz auto switch Dimensions (No Feet): 17" W  $\times$  1.72" H  $\times$  10.6" D Dimensions (With Feet): 17" W  $\times$  2.42" H  $\times$  10.6" D